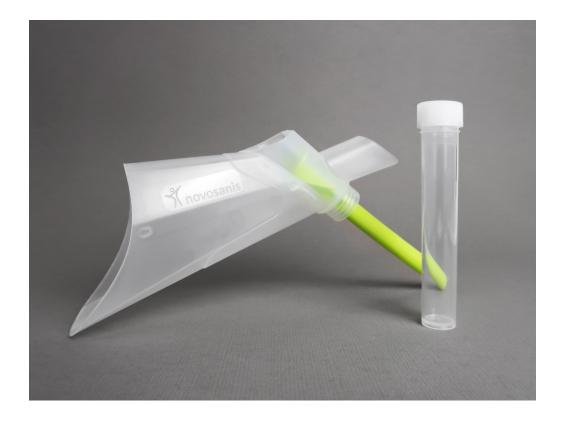

## **Product Description**

Product Name: Colli-Pee® Small Volumes

Reference Number: N00290\_RUO

Components: Housing, floater, collector tube, tube cap and IFU

Order Quantity: 25 or 100

## **Product Characteristics**

Material: Polypropylene (PP) and High Density Polyethylene (HDPE)
Packaging: See-through pouch constructed of Polyethylene Teraphtalate/

Polyethylene (PET/PE) plastic laminate

Product Dimensions: 240 x 135 x 40\* mm

Product Weight: ± 35 g
Tube Volume: 7 mL
Collected Volume: 3-5 mL
Preservative Volume: NA

Collector Tube - Tube Cap Interface: Screw thread Housing - Collector Tube Interface: Screw thread