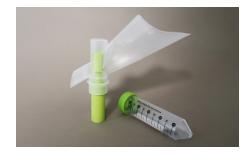

## **Product Characteristics**

Material: Packaging:

Product Dimensions: Product Weight Tube Volume: Collected Volume: Preservative Volume: Collector Tube - Tube Cap Interface: Housing - Collector Tube Interface: Shelf-life: Storage Temperature: Sterility: Colli-Pee<sup>®</sup> FV-5040 N00269 Housing, floater, collector tube, tube cap and IFU 25 or 100

Polypropylene (PP) and High Density Polyethylene (HDPE) See-through pouch constructed of medical grade paper/multiply Polyethylene Teraphtalate / Polypropylene (PET/PP) plastic laminate 300 x 150 x 46 mm

± 53 g 50 mL 33.5-42.5 mL NA Screw thread Push-fit 5 years 0-50°C Non-sterile