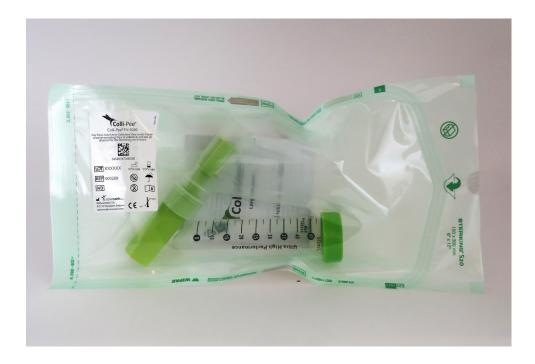

## **Product Characteristics**

Material: Packaging:

Product Dimensions: Product Weight Tube Volume: Collected Volume: Preservative Volume: Collector Tube - Tube Cap Interface: Housing - Collector Tube Interface: Shelf-life: Storage Temperature: Sterility: Colli-Pee<sup>®</sup> FV-5040 N00269 Housing, floater, collector tube, tube cap and IFU 25 or 100

Polypropylene (PP) and High Density Polyethylene (HDPE) See-through pouch constructed of medical grade paper/multiply Polyethylene Teraphtalate / Polypropylene (PET/PP) plastic laminate 300 x 150 x 46 mm

± 53 g 50 mL 33.5-42.5 mL NA Screw thread Push-fit 5 years 0-50°C Non-sterile