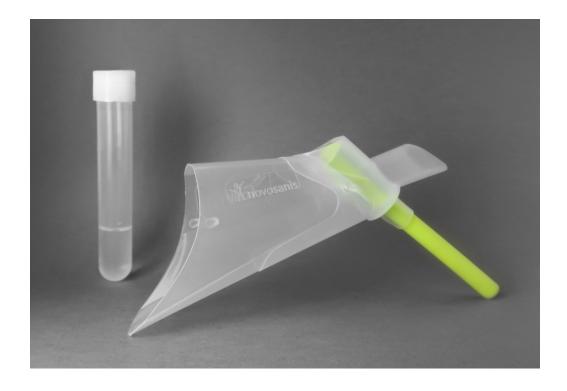

## **Product Description**

**Product Name:** Colli-Pee® Small Volumes containing UCM

N00327 Reference Number:

Components: Housing, floater, prefilled collector tube, tube cap and IFU

25 or 100 Order Quantity:

## **Product Characteristics**

Material: Polypropylene (PP) and High Density Polyethylene (HDPE) Packaging:

See-through pouch constructed of Polyethylene Teraphtalate/

Polyethylene (PET/PE) plastic laminate

**Product Dimensions:** 240 x 135 x 40\* mm

Product Weight:  $\pm 38.5 \, q$ Tube Volume: 13 mL Collected Volume: 9-12 mL Preservative Volume: 3.4 mL

Collector Tube - Tube Cap Interface: Screw thread

Housing - Collector Tube Interface: Push-fit Shelf-life: 2 years 2-30°C Storage temperature: Non-sterile Sterility: