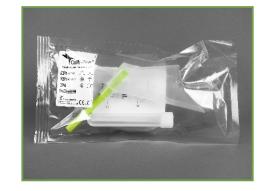

## **Product Description**

**Product Name:** Colli-Pee® Small Volumes containing UCM

N00327 Reference Number:

Components: Housing, floater, prefilled collector tube, tube cap and IFU

25 or 100 Order Quantity:

## **Product Characteristics**

Material: Polypropylene (PP) and High Density Polyethylene (HDPE) Packaging:

See-through pouch constructed of Polyethylene Teraphtalate/

Polyethylene (PET/PE) plastic laminate