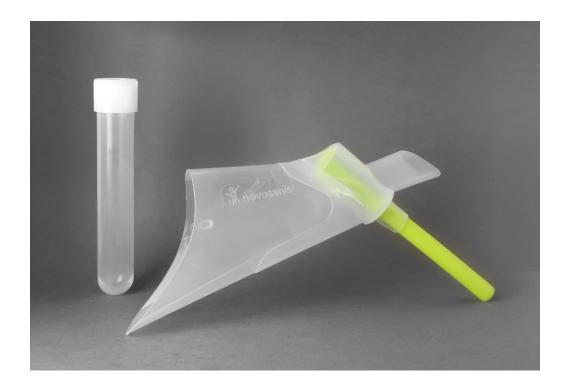

## **Product Description**

Product Name: Colli-Pee® Small Volumes

Reference Number: N00309

Components: Housing, floater, collector tube, tube cap and IFU

Order Quantity: 25 or 100

## **Product Characteristics**

Material: Polypropylene (PP) and High Density Polyethylene (HDPE)

Packaging: See-through pouch constructed of Polyethylene Teraphtalate/

Polyethylene (PET/PE) plastic laminate

Product Dimensions: 240 x 135 x 40\* mm

Product Weight: ± 35g
Tube Volume: 13 mL
Collected Volume: 9-12 mL
Preservative Volume: N/A

Collector Tube - Tube Cap Interface: Screw thread

Housing - Collector Tube Interface: Push-fit
Shelf-life: 5 years
Sterility: Non-sterile